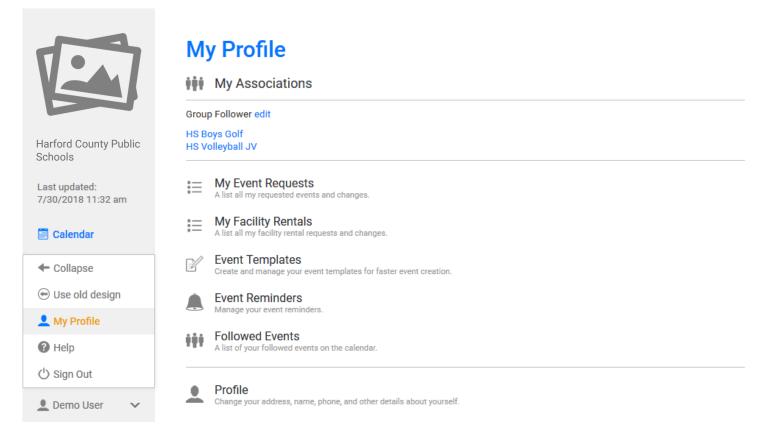

## Following Groups & Facilities:

You can manage the Groups & Facilities that you are Following by clicking on Your Name, then My Profile:

Note: If you see a "My Associations" area use the edit link to add or remove Groups and Facilities from your followed list.